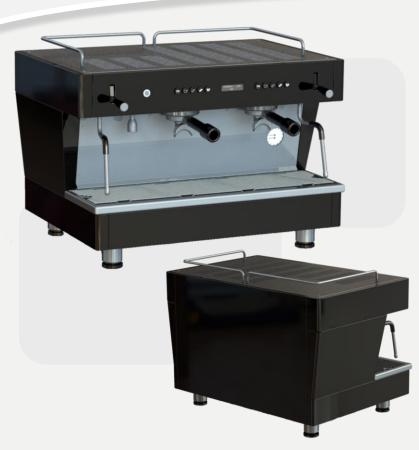

### A NEW Design

# Available only in 2 Groups Display

Coffee / week: 2 to 4 Kg Boiler capacity: 11L

### Based on our famous CC100 technology, modified with:

- New Design Inclined body shape
- New Steam Lever
- Barista Lights
- No CONTI branded

Coffee Quality

- Pre-Infusion setting for espresso shots to increase extraction consistency
- Boiler temperature controlled by PID
- Great temperature stability through Thermal Siphon system
- 4 programmables doses + continuous button on each group